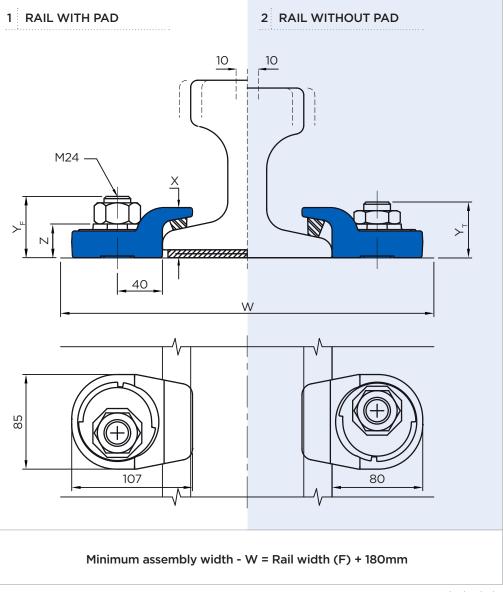

#### **20mm HORIZONTAL RAIL ADJUSTMENT**

#### DIMENSIONS (mm):

| REF No.    | Х  | Y<br>(FULL NUT) | Y<br>(THIN NUT) | Z  | WEIGHT<br>kg |
|------------|----|-----------------|-----------------|----|--------------|
| 2524/20/45 | 45 | 55              | 50              | 30 | 1.1          |

#### This clip can be used for a wider selection of rails than illustrated.

Please contact GANTRAIL for the full range of possible rails. All rails can be fastened with bolted or welded base clips. GANTRAIL may change or improve their products and also alter specifications without notice.