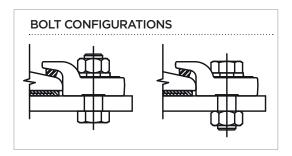

#### INSTALLATION INSTRUCTIONS:

The hexagon headed fixing bolt can be inserted from above or below the supporting structure - see adjacent configurations.

TIGHTENING TORQUE Grade 8.8 bolt 600Nm Grade 10.9 bolt 750Nm