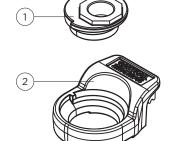

|
|--------------------|-----|------|
| MAX SIDE LOAD (kN) | 130 | 140  |
| BOLT TORQUE (Nm)   | 600 | 750  |

#### **20mm HORIZONTAL RAIL ADJUSTMENT**

#### DIMENSIONS (mm):

| REF No.    | Х  | Y<br>(FULL NUT) | Y<br>(THIN NUT) | Z  | WEIGHT<br>kg |
|------------|----|-----------------|-----------------|----|--------------|
| 2524/20/45 | 45 | 55              | 50              | 30 | 1.1          |

<sup>\*</sup> weight without nut, bolt and washer.

#### **FEATURES**

- The clip has a unique selftightening mechanism (patent pending)
- The unique design ensures that incorrect installation is
- The clip is bolted to the rail support.
- The two main parts are locked together on tightening the
- A special vulcanised rubber block applies a controlled force to the rail.

#### **COMPONENTS**



- 1. Clip cam
- 2. Clip body with integral rubber block



# 2524/20 Gantrail Bolted Fixing

| A F      | F<br>mm | C<br>mm | A<br>mm | CLIP REFERENCE FOR PAD MOUNTED RAIL | 2. CLIP REFERENCE<br>FOR RAIL WITHOUT PAD* |
|----------|---------|---------|---------|-------------------------------------|--------------------------------------------|
| 68 kg    | 152     | 75      | 186     | 2524/20/45                          | 2524/20/45                                 |
| 73 kg    | 146     | 70      | 157     | 2524/20/45                          | 2524/20/45                                 |
| 86 kg    | 165     | 102     | 102     | 2524/20/45                          | 2524/20/45                                 |
| A120     | 220     | 120     | 105     | 2524/20/45