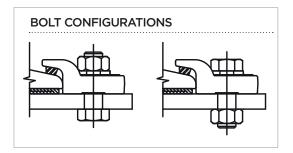

### INSTALLATION INSTRUCTIONS:

The hexagon headed fixing bolt can be inserted from above or below the supporting structure – see adjacent configurations.

TIGHTENING TORQUE Grade 8.8 bolt 600Nm Grade 10.9 bolt 750Nm