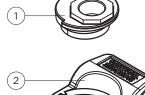

| 8.8 | 10.9 |  |
|--------------------|-----|------|--|
| MAX SIDE LOAD (kN) | 130 | 140  |  |
| BOLT TORQUE (Nm)   | 600 | 750  |  |

### **20mm HORIZONTAL RAIL ADJUSTMENT**

### **DIMENSIONS (mm):**

| REF No.    | (FULL N |    | Y<br>(THIN NUT) | Z  | WEIGHT<br>kg |
|------------|---------|----|-----------------|----|--------------|
| 2524/20/45 | 45      | 55 | 50              | 30 | 1.1          |

<sup>\*</sup> weight without nut and bolt.

## **FEATURES**

- The clip has a unique selftightening mechanism (patent pending)
- The unique design ensures that incorrect installation is
- The clip is bolted to the rail support.
- The two main parts are locked together on tightening the
- A special vulcanised rubber block applies a controlled force to the rail.

#### **COMPONENTS**





- 1. Clip cam
- 2. Clip body with integral rubber block



# 2524/20 Gantrail Bolted Fixing

| A F      | F<br>mm | C<br>mm | A<br>mm | CLIP REFERENCE FOR PAD MOUNTED RAIL | 2. CLIP REFERENCE<br>FOR RAIL WITHOUT PAD* |
|----------|---------|---------|---------|-------------------------------------|--------------------------------------------|
| 68 kg    | 152     | 75      | 186     | 2524/20/45                          | 2524/20/45                                 |
| 73 kg    | 146     | 70      | 157     | 2524/20/45                          | 2524/20/45                                 |
| 86 kg    | 165     | 102     | 102     | 2524/20/45                          | 2524/20/45                                 |
| A120     | 220     | 120     | 105     | 2524/20/45