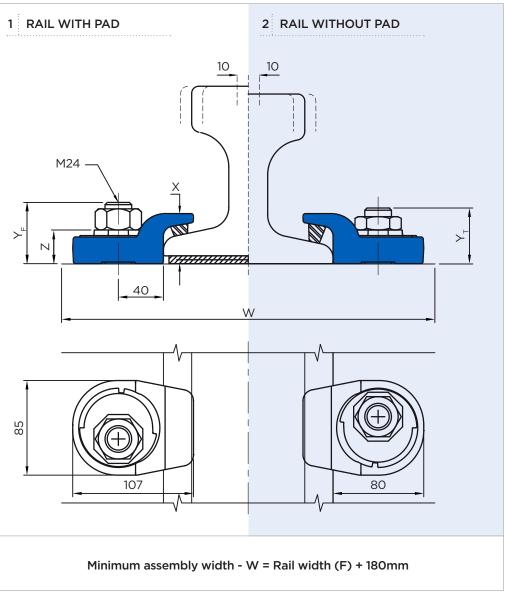

### **20mm HORIZONTAL RAIL ADJUSTMENT**

### **DIMENSIONS (mm):**

| REF No.    | (FULL N |    | Y<br>(THIN NUT) | Z  | WEIGHT<br>kg |
|------------|---------|----|-----------------|----|--------------|
| 2524/20/45 | 45      | 55 | 50              | 30 | 1.1          |

# 2524/20 Gantrail Bolted Fixing

| A F      | F<br>mm | C<br>mm | A<br>mm | CLIP REFERENCE FOR PAD MOUNTED RAIL | 2. CLIP REFERENCE<br>FOR RAIL WITHOUT PAD* |
|----------|---------|---------|---------|-------------------------------------|--------------------------------------------|
| 68 kg    | 152     | 75      | 186     | 2524/20/45                          | 2524/20/45                                 |
| 73 kg    | 146     | 70      | 157     | 2524/20/45                          | 2524/20/45                                 |
| 86 kg    | 165     | 102     | 102     | 2524/20/45                          | 2524/20/45                                 |
| A120     | 220     | 120     | 105     | 2524/20/45                          | 2524/20/45                                 |
| A150     | 220     | 150     | 150     | 2524/20/45                          | 2524/20/45                                 |
| MRS 73   | 146     | 70      | 157     | 2524/20/45                          | 2524/20/45                                 |
| MRS 86   | 165     | 102     | 102     | 2524/20/45                          | 2524/20/45                                 |
| MRS 87A  | 152     | 102     | 152     | 2524/20/45                          | 2524/20/45                                 |
| CR 73    | 140     | 100     | 135     | 2524/20/45                          | 2524/20/45                                 |
| CR 100   | 140     | 100     | 135     | 2524/20/45                          | 2524/20/45                                 |
| QU 120   | 150     | 100     | 150     | 2524/20/45                          | 2524/20/45                                 |
| ISCR 120 | 170     | 120     | 170     | 2524/20/45                          | 2524/20/45                                 |
| SP 120   | 170     | 120     | 170     | 2524/20/45                          | 2524/20/45                                 |
| 171 CR   | 152     | 103     | 152     | 2524/20/45                          | 2524/20/45                                 |
| 175 CR   | 152     | 102     | 152     | 2524/20/45                          | 2524/20/45                                 |