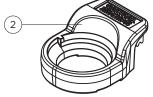

| 8.8 | 10.9 |  |
|--------------------|-----|------|--|
| MAX SIDE LOAD (kN) | 130 | 140  |  |
| BOLT TORQUE (Nm)   | 600 | 750  |  |

### **20mm HORIZONTAL RAIL ADJUSTMENT**

### **DIMENSIONS (mm):**

| REF No.    | (FULL N |    | Y<br>(THIN NUT) | Z  | WEIGHT<br>kg |
|------------|---------|----|-----------------|----|--------------|
| 2524/20/45 | 45      | 55 | 50              | 30 | 1.1          |

<sup>\*</sup> weight without nut and bolt.

## **FEATURES**

- The clip has a unique selftightening mechanism (patent pending)
- The unique design ensures that incorrect installation is
- The clip is bolted to the rail support.
- The two main parts are locked together on tightening the
- A special vulcanised rubber block applies a controlled force to the rail.

#### **COMPONENTS**





- 1. Clip cam
- 2. Clip body with integral rubber block



# 2524/20 Gantrail Bolted Fixing

| A F      | F<br>mm | C<br>mm | A<br>mm | CLIP REFERENCE FOR PAD MOUNTED RAIL | 2. CLIP REFERENCE<br>FOR RAIL WITHOUT PAD* |
|----------|---------|---------|---------|-------------------------------------|--------------------------------------------|
| 68 kg    | 152     | 75      | 186     | 2524/20/45                          | 2524/20/45                                 |
| 73 kg    | 146     | 70      | 157     | 2524/20/45                          | 2524/20/45                                 |
| 86 kg    | 165     | 102     | 102     | 2524/20/45                          | 2524/20/45                                 |
| A120     | 220     | 120     | 105     | 2524/20/45