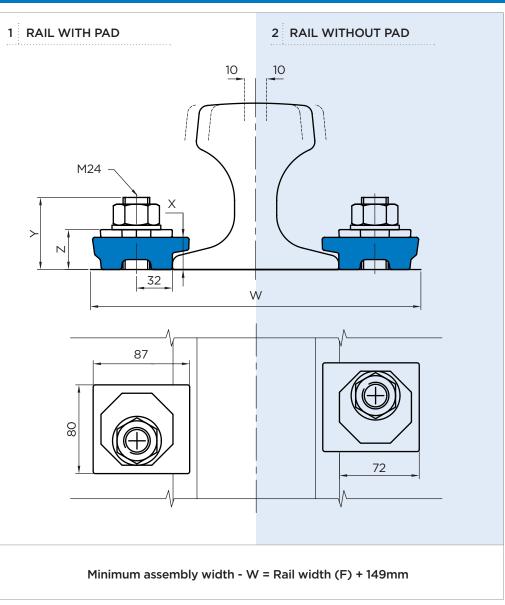

#### **DIMENSIONS (mm):**

| REF No.    | X  | Y<br>(FULL NUT) | Y<br>(THIN NUT) | Z  | WEIGHT<br>kg |
|------------|----|-----------------|-----------------|----|--------------|
| 6124/20/28 | 28 | 65              | 55              | 35 | 0.90         |

#### **INSTALLATION INSTRUCTIONS:**

The hexagon headed fixing bolt can be inserted from above or below the supporting structure – see adjacent configurations.

If it is desired to fix the clip with a welded stud, this may be possible. Please consult GANTRAIL for guidance.