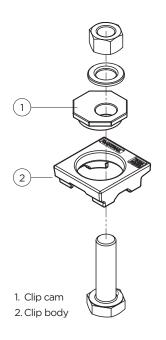

#### **FEATURES**

#### NEW

- The proven design has been used successfully for many years throughout the world.
- The clip is bolted to the rail support.
- The two main parts are locked together on tightening the nut.

#### **COMPONENTS**