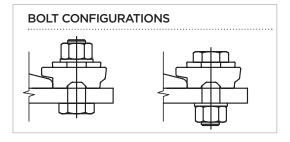

#### **INSTALLATION INSTRUCTIONS:**

The hexagon headed fixing bolt can be inserted from above or below the supporting structure – see adjacent configurations.

If it is desired to fix the clip with a welded stud, this may be possible. Please consult GANTRAIL for guidance.