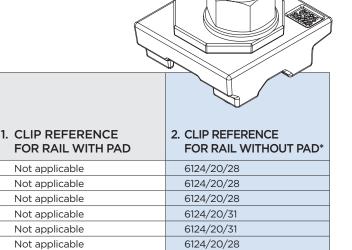

with guide rollers.

#### SPECIFICATIONS:

| BOLT GRADE         | 8.8 |  |
|--------------------|-----|--|
| MAX SIDE LOAD (kN) | 125 |  |

#### 20mm HORIZONTAL RAIL ADJUSTMENT

#### **DIMENSIONS (mm):**

| REF No.    | X  | Y<br>(FULL NUT) | Y<br>(THIN NUT) | Z  | WEIGHT<br>kg |
|------------|----|-----------------|-----------------|----|--------------|
| 6124/20/28 | 28 | 65              | 55              | 35 | 0.90         |

#### **FEATURES**

#### NEW

- The proven design has been used successfully for many years throughout the world.
- The clip is bolted to the rail support.
- The two main parts are locked together on tightening the nut.

#### **COMPONENTS**





## 6124/20 Gantrail Bolted Fixing

Α

UIC60

56 E1

A 100

A 120

MRS 87A

QU 100

QU 120

**ISCR 100** 

**ISCR 120** 



6124/20/31

6124/20/28

6124/20/31

Please contact GANTRAIL for the full range of possible rails. All rails can be fastened with bolted or welded base clips. GANTRAIL may change or improve their products and also alter specifications without notice.

С

72

70

100

120

102

100

100

100

120

mm

mm

150

140

200

220

152

150

150

150

170

Α

mm

172

159

95

105

152

150

150

150

170

Not applicable

Not applicable

Not applicable

#### **INSTALLATION INSTRUCTIONS:**

The hexagon headed fixing bolt can be inserted from above or below the supporting structure – see adjacent configurations.

If it is desired to fix the clip with a welded stud, this may be possible. Please consult GANTRAIL for guidance.

TIGHTENING TORQUE Grade 8.8 bolt 200Nm Grade 10.9 bolt 300Nm

Please conta