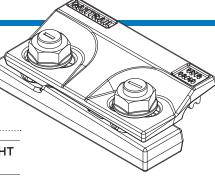

### Gantrail Welded Base Fixing

www.gantrail.com

The GANTRAIL 9216/08 adjustable crane rail clip is designed to fix heavy rails, on narrow girders, in the most arduous applications. It can withstand a horizontal force from the rail of 165kN (16.8 tonnes). Its low profile allows it to be used with cranes that are fitted with guide rollers.

### **FEATURES**

- The proven design has been used successfully for many years throughout the world.
- The clip is welded to the rail support. No access is required from below.
- The two main parts are locked together on tightening the grade 8.8 bolts.
- The clip has a self-tightening mechanism.
- A special vulcanised rubber block applies a controlled force to the rail.