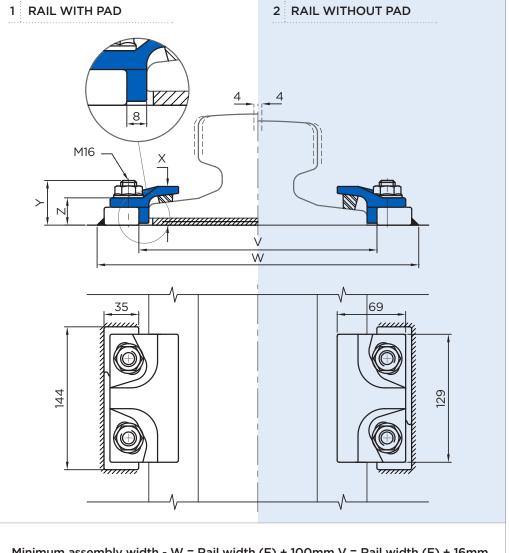

### SPECIFICATIONS:

**MAX SIDE LOAD 165kN** 8mm HORIZONTAL RAIL ADJUSTMENT

#### **DIMENSIONS (mm):**

| REF No.    | Х  | Υ  | Z  | WEIGHT<br>kg |
|------------|----|----|----|--------------|
| 9216/08/40 | 40 | 46 | 28 | 1.35         |
| 9216/08/44 | 44 | 46 | 28 | 1.37         |

### **COMPONENTS**

- 1. Flange nuts
- 2. Clip cap with integral rubber block
- 3. M16 Captive bolts
- 4. Weldable base

Minimum assembly width - W = Rail width (F) + 100mm V = Rail width (F) + 16mm