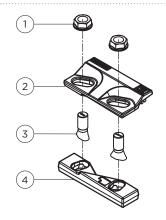

### **COMPONENTS**

- 1. Flange nuts
- 2. Clip cap with integral rubber block
- 3. M16 Captive bolts
- 4. Weldable base

Minimum assembly width - W = Rail width (F) + 100mm V = Rail width (F) + 16mm