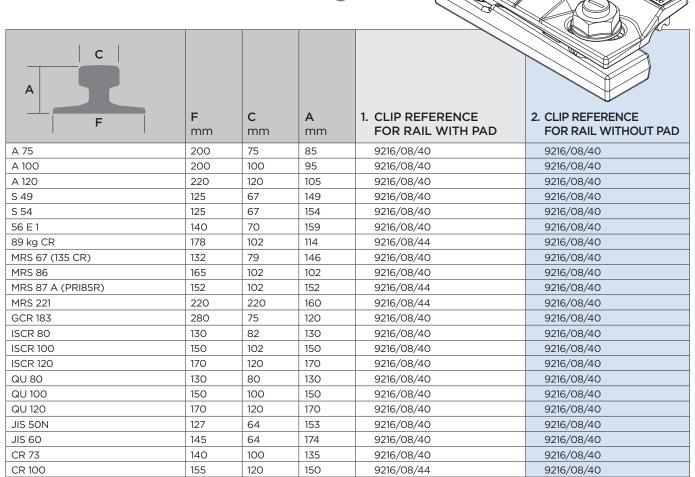

### This clip can be used for a wider selection of rails than illustrated.

Please contact GANTRAIL for the full range of possible rails. All rails can be fastened with bolted or welded base clips. GANTRAIL may change or improve their products and also alter specifications without notice.

#### **DIMENSIONS (mm):**

| REF No.    | Х  | Υ  | Z  | WEIGHT<br>kg |
|------------|----|----|----|--------------|
| 9216/08/40 | 40 | 46 | 28 | 1.35         |
| 9216/08/44 | 44 | 46 | 28 | 1.37         |