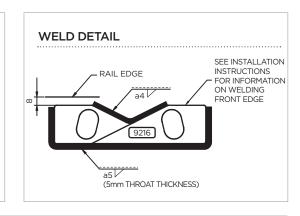

### INSTALLATION INSTRUCTIONS:

Weld along back and sides of clip base with a 5mm throat thickness fillet weld. Weld in 'V' with a 4mm throat thickness fillet weld. Use low hydrogen electrodes. Recommended electrodes AWS E7018 or E7028. Clip base is made from weldable grade steel.

If a continuous weld around the clip base is required, this is possible. Please consult GANTRAIL for guidance.

TIGHTENING TORQUE 125Nm

Please contact GANTRAIL, for full installation instructions.