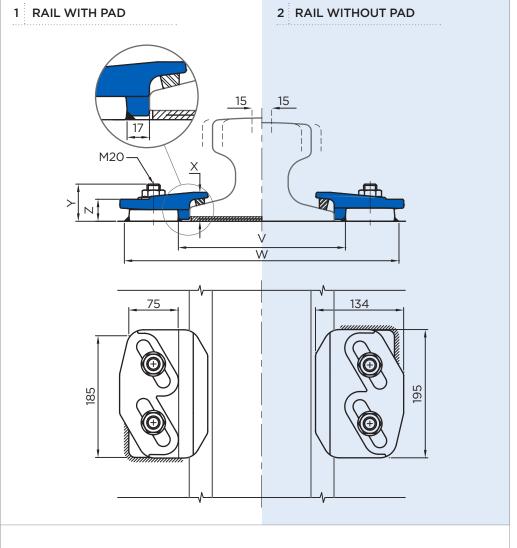

### **DIMENSIONS (mm):**

| REF No.    | X  | Y  | Z  | WEIGHT<br>kg |
|------------|----|----|----|--------------|
| 9220/30/44 | 44 | 49 | 33 | 3.98         |

# COMPONENTS

- 1. Flange nuts
- 2. Clip cap with integral rubber block
- 3. M20 Captive bolts
- 4. Weldable base

Minimum assembly width - W = Rail width (F) + 200mm V = Rail width (F) + 34mm