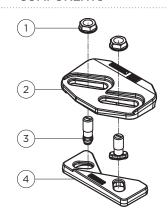

# COMPONENTS

- 1. Flange nuts
- 2. Clip cap with integral rubber block
- 3. M20 Captive bolts
- 4. Weldable base

Minimum assembly width - W = Rail width (F) + 200mm V = Rail width (F) + 34mm