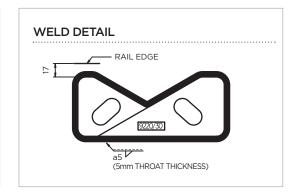

### **INSTALLATION INSTRUCTIONS:**

Weld all round the clip base with a 5mm throat thickness fillet weld, using low hydrogen electrodes. Recommended electrodes AWS E7018 or E7028. Clip base is made from weldable grade steel.

\* For rail without pad, weld closest to and parallel with the rail must be omitted. Please consult GANTRAIL for guidance.

TIGHTENING TORQUE 350Nm

Please contact GANTRAIL, for full installation instructions.