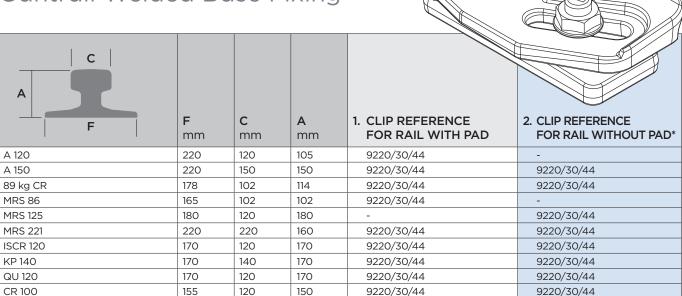

#### This clip can be used for a wider selection of rails than illustrated.

Please contact GANTRAIL for the full range of possible rails. All rails can be fastened with bolted or welded base clips. GANTRAIL may change or improve their products and also alter specifications without notice.

### **INSTALLATION INSTRUCTIONS:**

Weld all round the clip base with a 5mm throat thickness fillet weld, using low hydrogen electrodes. Recommended electrodes AWS E7018 or E7028. Clip base is made from weldable grade steel.

\* For rail without pad, weld closest to and parallel with the rail must be omitted. Please consult GANTRAIL for guidance.

TIGHTENING TORQUE 350Nm

Please contact GANTRAIL, for full installation instructions.